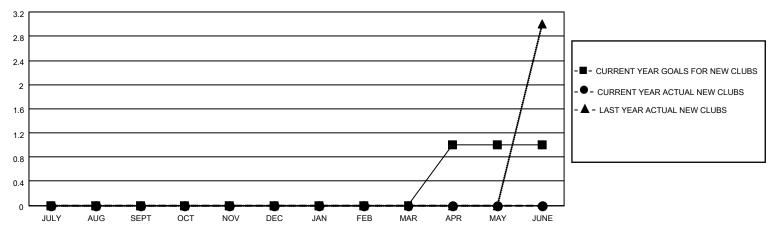

## District 5 SKS

| Clubs RESULTS FOR 2021-2022 |   |   |   | Members RESULTS FOR 2021-2022 |    |    |    |
|-----------------------------|---|---|---|-------------------------------|----|----|----|
|                             |   |   |   |                               |    |    |    |
| JULY/AUG/SEPT               | 0 | 0 | 1 | JULY/AUG/SEPT                 | 0  | 5  | 32 |
| OCT/NOV/DEC                 | 0 | 0 | 0 | OCT/NOV/DEC                   | 25 | 32 | 40 |
| JAN/FEB/MAR                 | 0 | 0 | 0 | JAN/FEB/MAR                   | 25 | 0  | 0  |
| APR/MAY/JUNE                | 1 | 0 | 0 | APR/MAY/JUNE                  | 36 | 0  | 0  |

### GOALS AND ACTUAL NEW CLUBS CUMULATIVE