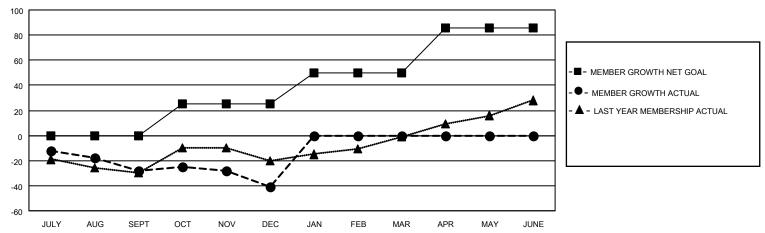

## District 5 SKS

| Clubs RESULTS FOR 2021-2022 |   |   |   | Members RESULTS FOR 2021-2022 |    |    |    |
|-----------------------------|---|---|---|-------------------------------|----|----|----|
|                             |   |   |   |                               |    |    |    |
| JULY/AUG/SEPT               | 0 | 0 | 1 | JULY/AUG/SEPT                 | 0  | 5  | 32 |
| OCT/NOV/DEC                 | 0 | 0 | 0 | OCT/NOV/DEC                   | 25 | 32 | 40 |
| JAN/FEB/MAR                 | 0 | 0 | 0 | JAN/FEB/MAR                   | 25 | 0  | 0  |
| APR/MAY/JUNE                | 1 | 0 | 0 | APR/MAY/JUNE                  | 36 | 0  | 0  |

#### GOALS AND ACTUAL MEMBERS CUMULATIVE

| DROPPED CLUBS: 1 |    | 18 CLUBS OF 75 ADDED 1 OR<br>MORE NEW MEMBERS | GENDER DISTRIBUTION             |                                |  |
|------------------|----|-----------------------------------------------|---------------------------------|--------------------------------|--|
|                  |    | INOINE NEW MILIMBERG                          | MALE<br>FEMALE                  | 1,103 (72.71%)<br>413 (27.22%) |  |
| DROPPED MEMBERS  |    |                                               | NON BINARY PREFER NOT TO ANSWER | 0 (0.00%)<br>1 (0.07%)         |  |
| DECEASED         | 5  |                                               | THE ENTITY TO ANOWER            | 1 (0.07 70)                    |  |
| CLUB CANCELLED   | 8  | CLICK HERE FOR CUMULATIVE                     | TOTAL FAMILY UNIT MEMBERS       | 3 220                          |  |
| OTHER            | 59 | MEMBERSHIP DATA                               |                                 |                                |  |
| TOTAL            | 72 |                                               | FAMILY MEMBERS PAYING HAI       | LF DUES 112                    |  |